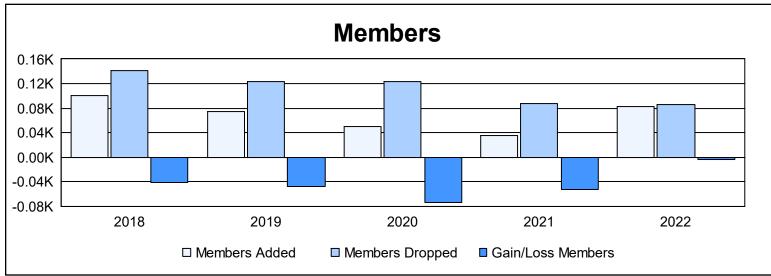

District 33 Y

As of June 2022 Cumulative

| Year      | New<br>Clubs | Dropped<br>Clubs | Gain/<br>Loss<br>Clubs | New<br>Members | Charter<br>Members | Reinstate<br>Members | Transfer<br>Members | Total<br>Member<br>Added | Total<br>Members<br>Dropped | Gain/<br>Loss<br>Members |
|-----------|--------------|------------------|------------------------|----------------|--------------------|----------------------|---------------------|--------------------------|-----------------------------|--------------------------|
| 2017-2018 | 0            | 1                | -1                     | 93             | 2                  | 3                    | 3                   | 101                      | 142                         | -41                      |
| 2018-2019 | 0            | 2                | -2                     | 63             | 2                  | 8                    | 2                   | 75                       | 123                         | -48                      |
| 2019-2020 | 0            | 1                | -1                     | 48             | 0                  | 2                    | 0                   | 50                       | 123                         | -73                      |
| 2020-2021 | 0            | 1                | -1                     | 31             | 0                  | 3                    | 1                   | 35                       | 87                          | -52                      |
| 2021-2022 | 0            | 1                | -1                     | 81             | 0                  | 0                    | 1                   | 82                       | 86                          | -4                       |
| Average   | 0            | 1                | -1                     | 63             | 1                  | 3                    | 1                   | 69                       | 112                         | -44                      |