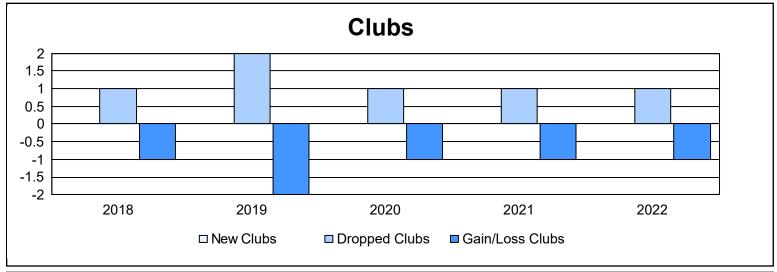

District 33 Y

As of June 2022 Cumulative

| Year      | New<br>Clubs | Dropped<br>Clubs | Gain/<br>Loss<br>Clubs | New<br>Members | Charter<br>Members | Reinstate<br>Members | Transfer<br>Members | Total<br>Member<br>Added | Total<br>Members<br>Dropped | Gain/<br>Loss<br>Members |
|-----------|--------------|------------------|------------------------|----------------|--------------------|----------------------|---------------------|--------------------------|-----------------------------|--------------------------|
| 2017-2018 | 0            | 1                | -1                     | 93             | 2                  | 3                    | 3                   | 101                      | 142                         | -41                      |
| 2018-2019 | 0            | 2                | -2                     | 63             | 2                  | 8                    | 2                   | 75                       | 123                         | -48                      |
| 2019-2020 | 0            | 1                | -1                     | 48             | 0                  | 2                    | 0                   | 50                       | 123                         | -73                      |
| 2020-2021 | 0            | 1                | -1                     | 31             | 0                  | 3                    | 1                   | 35                       | 87                          | -52                      |
| 2021-2022 | 0            | 1                | -1                     | 81             | 0                  | 0                    | 1                   | 82                       | 86                          | -4                       |
| Average   | 0            | 1                | -1                     | 63             | 1                  | 3                    | 1                   | 69                       | 112                         | -44                      |